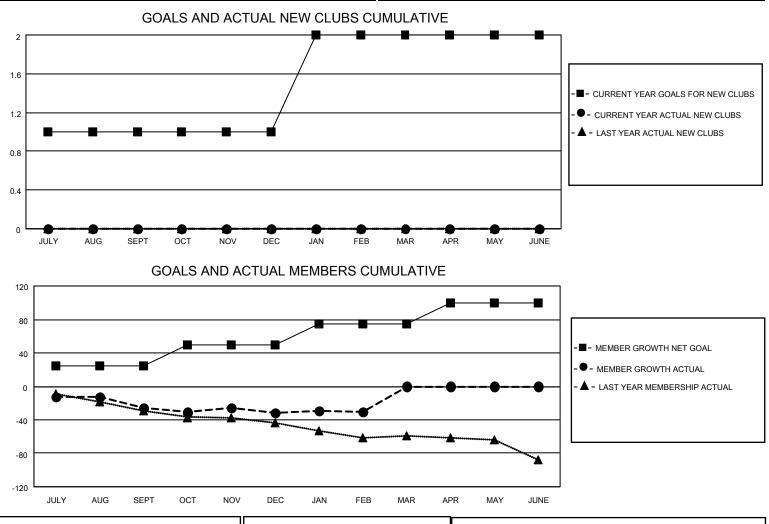

## LOCATION ONTARIO

District A 5

Results as of: 2/28/2022

| Clubs                 |               |           |               | Members               |                        |                         |                                                    |
|-----------------------|---------------|-----------|---------------|-----------------------|------------------------|-------------------------|----------------------------------------------------|
| RESULTS FOR 2021-2022 |               |           |               | RESULTS FOR 2021-2022 |                        |                         |                                                    |
| QUARTER               | NEW CLUB GOAL | NEW CLUBS | DROPPED CLUBS | QUARTER MEM           | BER GROWTH NET<br>GOAL | MEMBER GROWTH<br>ACTUAL | DROPPED<br>MEMBERS ACTUAL<br>(including transfers) |
| JULY/AUG/SEPT         | 1             | 0         | 0             | JULY/AUG/SEPT         | 25                     | 2                       | 27                                                 |
| OCT/NOV/DEC           | 0             | 0         | 0             | OCT/NOV/DEC           | 25                     | 23                      | 24                                                 |
| JAN/FEB/MAR           | 1             | 0         | 0             | JAN/FEB/MAR           | 25                     | 18                      | 15                                                 |
| APR/MAY/JUNE          | 0             | 0         | 0             | APR/MAY/JUNE          | 25                     | 0                       | 0                                                  |